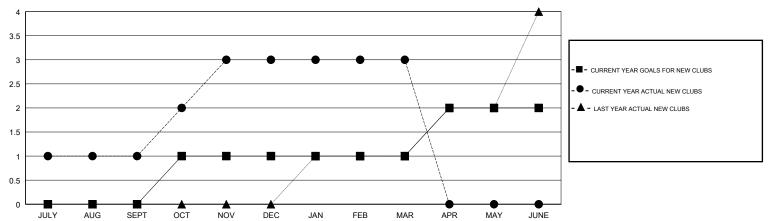

## GOALS AND ACTUAL NEW CLUBS CUMULATIVE

## District 2 E2

Results as of: 03/31/2018

**GMT CA** 

| Clubs         |               |             |               | Members       |                           |                         |                                                    |
|---------------|---------------|-------------|---------------|---------------|---------------------------|-------------------------|----------------------------------------------------|
|               | RESULTS FOR   | R 2017-2018 |               |               | RESULTS F                 | OR 2017-2018            |                                                    |
| QUARTER       | NEW CLUB GOAL | NEW CLUBS   | DROPPED CLUBS | QUARTER       | MEMBER GROWTH NET<br>GOAL | MEMBER GROWTH<br>ACTUAL | DROPPED<br>MEMBERS ACTUAL<br>(including transfers) |
| JULY/AUG/SEPT | 0             | 1           | 2             | JULY/AUG/SEPT | -50                       | 96                      | 220                                                |
| OCT/NOV/DEC   | 1             | 2           | 0             | OCT/NOV/DEC   | 30                        | 99                      | 102                                                |
| JAN/FEB/MAR   | 0             | 0           | 1             | JAN/FEB/MAR   | -10                       | 97                      | 123                                                |
| APR/MAY/JUNE  | 1             | 0           | 0             | APR/MAY/JUNE  | 45                        | 0                       | 0                                                  |