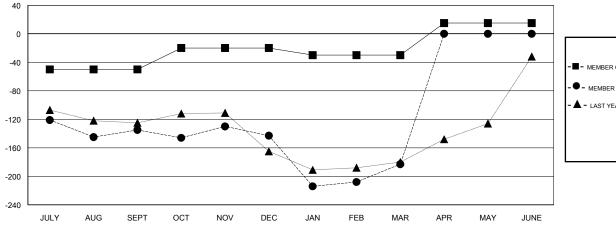

## GOALS AND ACTUAL MEMBERS CUMULATIVE

| - ■ - MEMBER GROWTH NET GOAL      |  |
|-----------------------------------|--|
| - ● - MEMBER GROWTH ACTUAL        |  |
| - ▲ - LAST YEAR MEMBERSHIP ACTUAL |  |
|                                   |  |
|                                   |  |
|                                   |  |

## District 2 E2

Results as of: 03/31/2018

**GMT CA** 

| Clubs         |               |             |               | Members       |                           |                         |                                                    |
|---------------|---------------|-------------|---------------|---------------|---------------------------|-------------------------|----------------------------------------------------|
|               | RESULTS FOR   | R 2017-2018 |               |               | RESULTS F                 | OR 2017-2018            |                                                    |
| QUARTER       | NEW CLUB GOAL | NEW CLUBS   | DROPPED CLUBS | QUARTER       | MEMBER GROWTH NET<br>GOAL | MEMBER GROWTH<br>ACTUAL | DROPPED<br>MEMBERS ACTUAL<br>(including transfers) |
| JULY/AUG/SEPT | 0             | 1           | 2             | JULY/AUG/SEPT | -50                       | 96                      | 220                                                |
| OCT/NOV/DEC   | 1             | 2           | 0             | OCT/NOV/DEC   | 30                        | 99                      | 102                                                |
| JAN/FEB/MAR   | 0             | 0           | 1             | JAN/FEB/MAR   | -10                       | 97                      | 123                                                |
| APR/MAY/JUNE  | 1             | 0           | 0             | APR/MAY/JUNE  | 45                        | 0                       | 0                                                  |